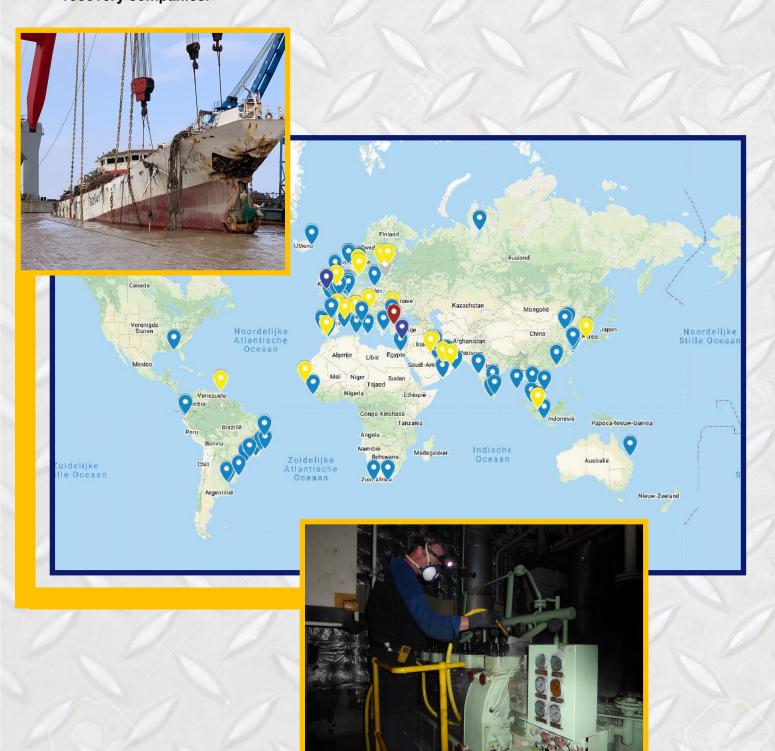

### PRESERVATION ENGINE ROOMS WORLDWIDE!

If a machine room has been flooded or if there has been a fire, it is important to treat the tools against corrosion as soon as possible. This treatment preserves the value and condition of the machines as well as possible.

The activities start with a thorough inspection of the machines. Then the machines are cleaned and treated, in the right place and with the right products. In almost all cases, we perform these preservation activities at the scene of the calamity.

Terneuzen Port Service is a specialist in this field and works for all major (inter) national recovery companies.