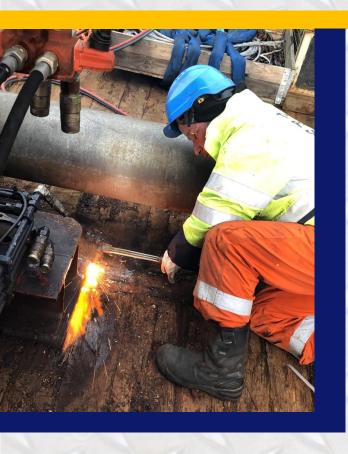

### PRESERVATION ENGINE ROOMS WORLDWIDE!

If a machine room has been flooded or if there has been a fire, it is important to treat the tools against corrosion as soon as possible. This treatment preserves the value and condition of the machines as well as possible.

The activities start with a thorough inspection of the machines. Then the machines are cleaned and treated, in the right place and with the right products. In almost all cases, we perform these preservation activities at the scene of the calamity.

Terneuzen Port Service is a specialist in this field and works for all major (inter) national recovery companies.