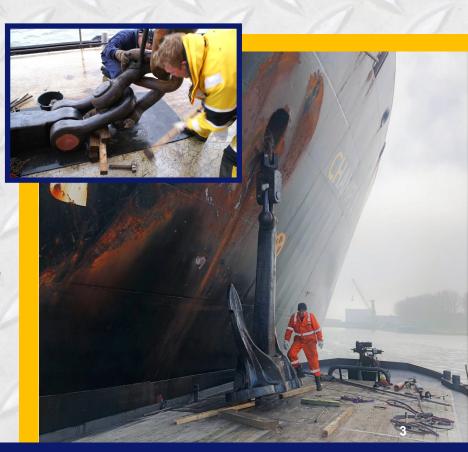

- \* General ship repairs
- \* Pressure testing of fuel tanks
- \* Engine room preservation (salvage)
- \* Supply of technical spares
- \* SS / Aluminium / Cunifer production
- \* Warehouse activities